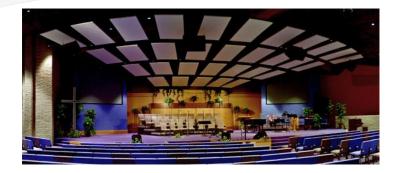

Ceiling Clouds can be used to absorb or diffuse sound and are perfect for auditoriums, theaters, and some churches.

- Unmatched Class A fire protection as a complete panel assembly
- Internal framework for ceiling mounting
- Can be manufactured with an absorptive or diffusive surface
- Provide sound absorption in the upper ceiling area
- Help bring down the reverberation time in the space
- Carry sound to the back of rooms when needed