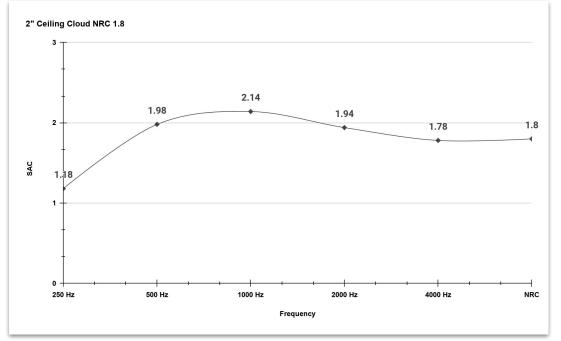

| 125 Hz | 250 Hz                                                  | 500 Hz       | 1000 Hz        | 2000 Hz         | 4000 Hz | NRC  |
|--------|---------------------------------------------------------|--------------|----------------|-----------------|---------|------|
| .88    | 1.18                                                    | 1.98         | 2.14           | 1.94            | 1.78    | 1.80 |
|        | Dimensions                                              | 2'x2' to 4   | 'x8'; Custom s | sizes available |         |      |
|        | Panel Depth                                             | 2" or 4"     |                |                 |         |      |
|        | Fabric Selected from our manufacturer's standard fabric |              |                |                 |         |      |
|        | Core Material                                           | Rockwoo      | bl             |                 |         |      |
|        | Backing                                                 | Fiberglas    | ss Mat         |                 |         |      |
|        | Edge Treatmer                                           | nt Regular e | edge           |                 |         |      |
|        | LEED Eligible                                           | Yes          |                |                 |         |      |