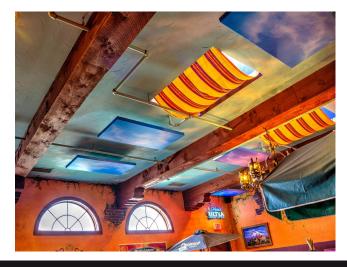

Ceiling Clouds can be used to absorb or diffuse sound and are perfect for auditoriums, theaters, and some churches.

- Unmatched Class A fire protection as a complete panel assembly
- Internal framework for ceiling mounting
- Can be manufactured with an absorptive or diffusive surface
- Provide sound absorption in the upper ceiling area
- Help bring down the reverberation time in the space
- Carry sound to the back of rooms when needed